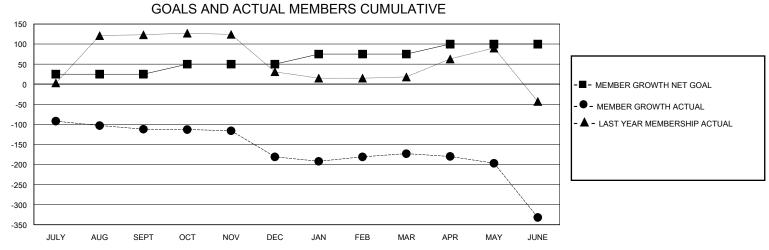

## District 3231A1

Results as of: 6/30/2020

25

166

| GMT:                  |               | LOC       | CATION INDIA  |                       | GMT CA                   |                         |                                                    |  |  |
|-----------------------|---------------|-----------|---------------|-----------------------|--------------------------|-------------------------|----------------------------------------------------|--|--|
| Clubs                 |               |           |               | Members               |                          |                         |                                                    |  |  |
| RESULTS FOR 2019-2020 |               |           |               | RESULTS FOR 2019-2020 |                          |                         |                                                    |  |  |
| QUARTER               | NEW CLUB GOAL | NEW CLUBS | DROPPED CLUBS | QUARTER M             | EMBER GROWTH NET<br>GOAL | MEMBER GROWTH<br>ACTUAL | DROPPED<br>MEMBERS ACTUAL<br>(including transfers) |  |  |
| JULY/AUG/SEPT         | 1             | 0         | 1             | JULY/AUG/SEP1         | г 25                     | 33                      | 131                                                |  |  |
| OCT/NOV/DEC           | 1             | 0         | 3             | OCT/NOV/DEC           | 25                       | 3                       | 72                                                 |  |  |

JAN/FEB/MAR

APR/MAY/JUNE

25

25

39

14